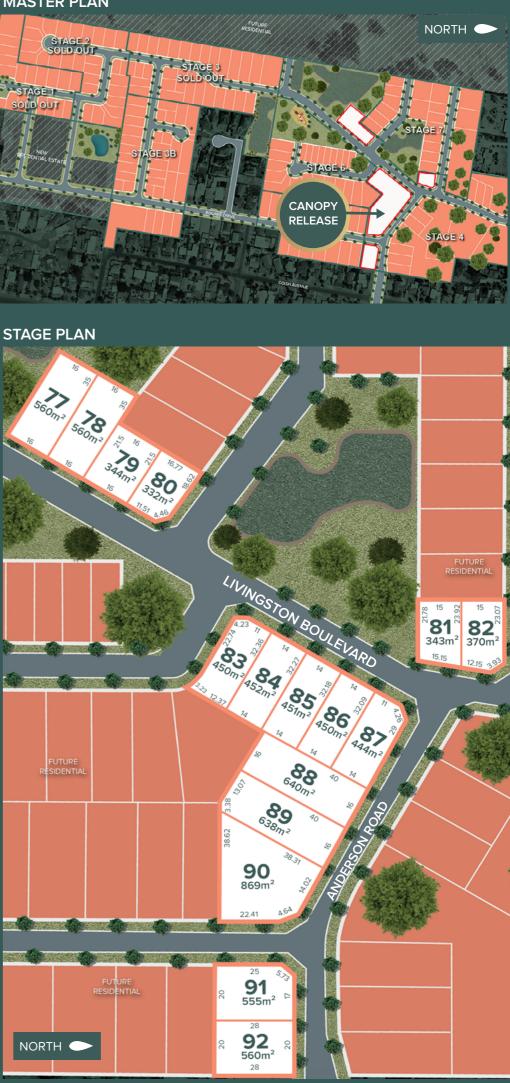

#### **MASTER PLAN**

### **Stage Features**

- Lot sizes ranging from 332m<sup>2</sup> 869m<sup>2</sup>
- Selection of lots opposite future wetlands
- Surrounded by multiple parks and • a neighbourhood playground

#### **Estate Features**

- Land Lots from \$162,000
- Settlement terms available to Q1 2026
- House and land packages available .
- 5 minutes to the centre of Benalla
- Live in a thriving premium community

**The Most Premier** Stage In Our **Exclusive Estate.** 

In The Canopy Release, nature unfolds around you.

Heritage River Gums bring natural shade and vibrant birdlife in your backyard. A beautifully designed playground and spacious living blend with well-planned outdoor spaces, creating a setting that feels welcoming and serene.