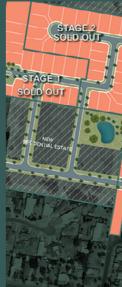

#### **MASTER PLAN**

### **Stage Features**

- Lot sizes ranging from 332m<sup>2</sup> 869m<sup>2</sup>
- Selection of lots opposite future wetlands
- Surrounded by multiple parks and • a neighbourhood playground