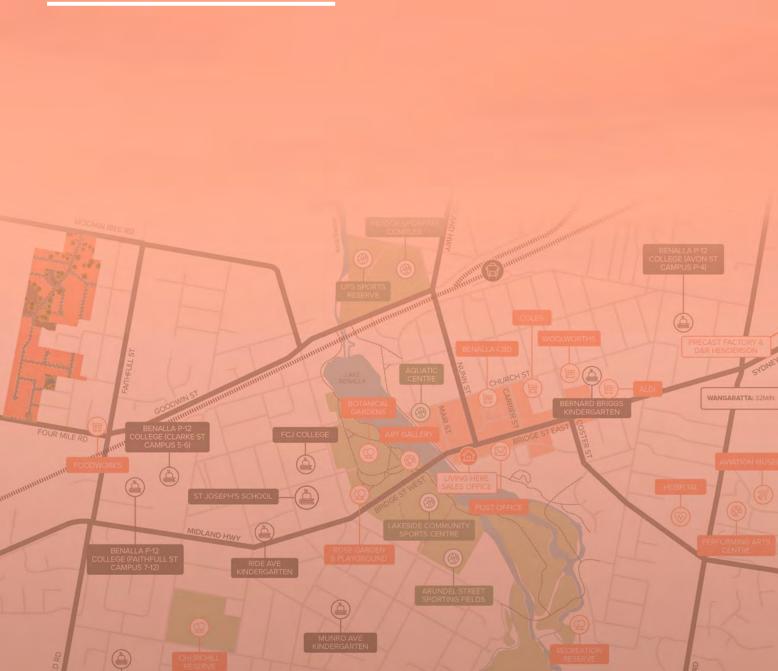

BENALLA

Where real living begins

Stage 3B Release Livingston Boulevard, Benalla VIC 3672

# Stage 3B

#### Stage Features

- Lot sizes ranging from  $305m^2$   $1008m^2$
- Selection of lots opposite future wetlands
- Surrounded by multiple future neighbourhood parks

#### **Estate Features**

- Land Lots from \$149K
- Colourbond fencing included in your sale price!
- Live in a thriving community!