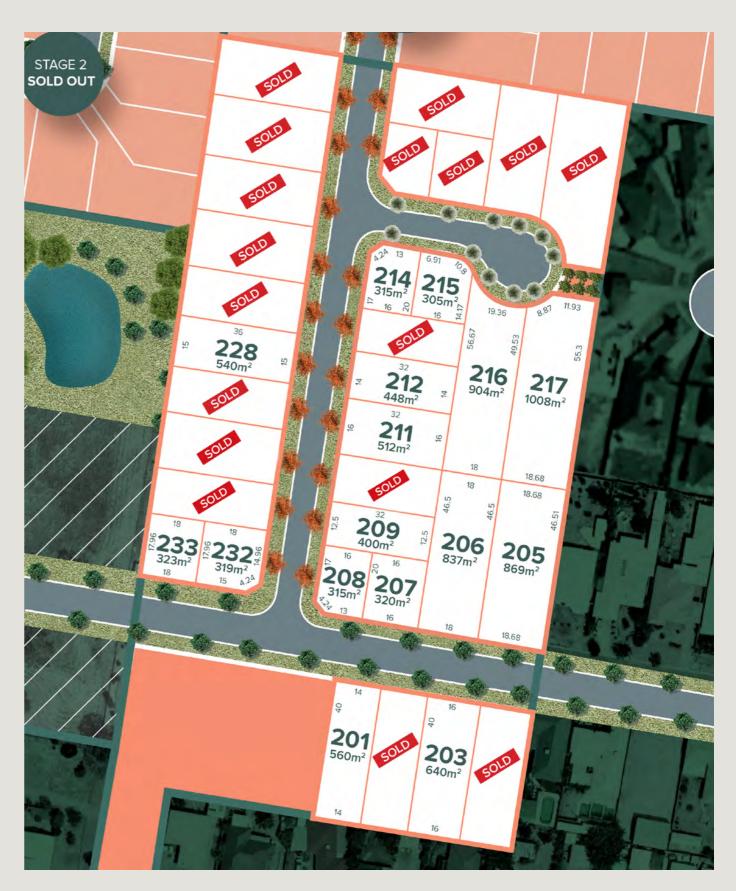

# Stage 3B

#### Stage Features

- Lot sizes ranging from  $305m^2$   $1008m^2$
- Selection of lots opposite future wetlands
- Surrounded by multiple future neighbourhood parks

#### **Estate Features**

- Land Lots from \$149K
- Colourbond fencing included in your sale price!
- Live in a thriving community!