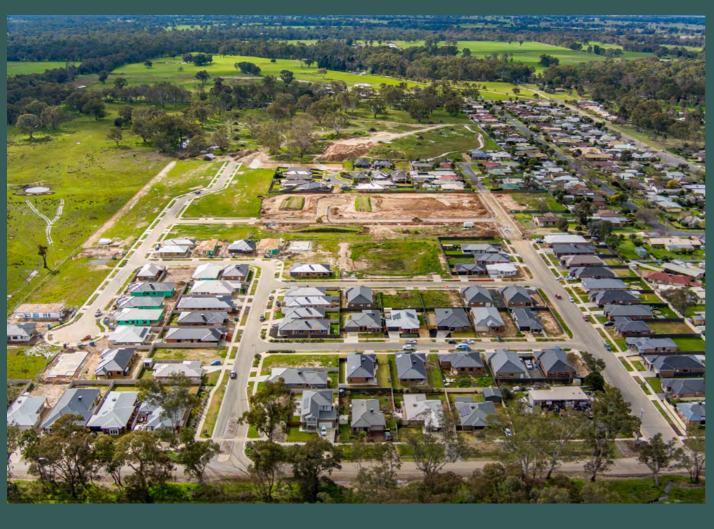

BENALLA

Where real living begins

Stage 3B Release Livingston Boulevard, Benalla VIC 3672

#### Stage Features

- Lot sizes ranging from  $305m^2$   $1008m^2$
- Selection of lots opposite future wetlands
- Surrounded by multiple future neighbourhood parks

#### **Estate Features**

- Land Lots from \$149K
- Colourbond fencing included in your sale price!
- Live in a thriving community!